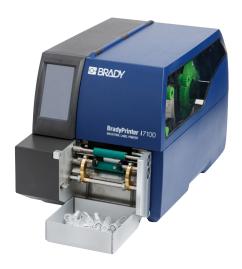

## **Vial Label Applicator**

Automate vial tube identification to increase the output of your laboratory. When linked to our BradyPrinter i7100, the Vial Label Applicator prints and applies labels on vial tubes in a few seconds and enables scientists to spend more time on core responsibilities.

- increase laboratory output: print and apply labels in a few seconds on capped and uncapped tubes with a diameter between 10 and 17 mm and length from 38 up to 105 mm. Labelled tubes can be removed manually or ejected automatically into a tray. Trigger printing with a foot pedal, sensor or programmable controller.
- reliable sample labels: our specialised laboratory labels will stay attached and intact throughout sample processing and storage. Labels will not smear nor smudge when exposed to typical laboratory chemicals when printed with Brady's researched inks.
- easily design your labels: quickly design sample container label templates with Brady Workstation Lab Suite apps. Import data from Excel, create barcodes and add human readables in a few clicks.