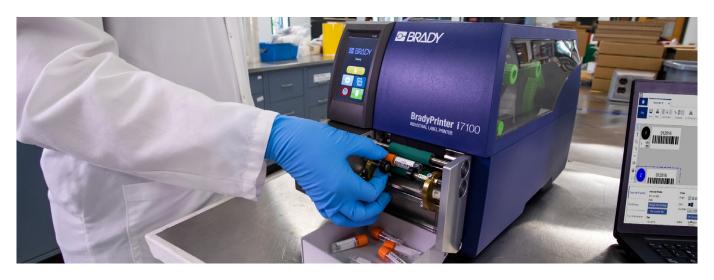

## **Vial Label Applicator**

Automate vial tube identification to increase the output of your laboratory. When linked to our BradyPrinter i7100, the Vial Label Applicator prints and applies labels on vial tubes in a few seconds and enables scientists to spend more time on core responsibilities.

- increase laboratory output: print and apply labels in a few seconds on capped and uncapped tubes with a diameter between 10 and 17 mm and length from 38 up to 105 mm. Labelled tubes can be removed manually or ejected automatically into a tray. Trigger printing with a foot pedal, sensor or programmable controller.
- reliable sample labels: our specialised laboratory labels will stay attached and intact throughout sample processing and storage. Labels will not smear nor smudge when exposed to typical laboratory chemicals when printed with Brady's researched inks.
- easily design your labels: quickly design sample container label templates with Brady Workstation Lab Suite apps. Import data from Excel, create barcodes and add human readables in a few clicks.